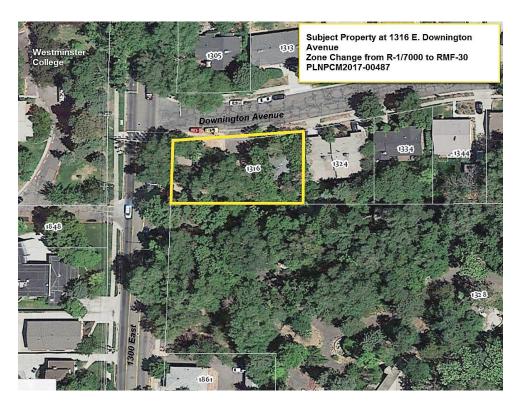

## Salt Lake City Planning - Public Information Sheet 1316 E. Downington Avenue – Zoning Map Amendment PLNPCM2017-00487

## **Application Details:**

Downington Place LLC, the property owner is requesting that the City amend the zoning map for the property located 1316 E. Downington Avenue. The property is currently zoned R-1/7000 - Single Family Residential and has two existing twin-home units that are currently vacant and boarded up. The applicant is requesting to amend the zoning map designation of the property to RMF-30 – Low Density Multi-Family residential in order to construct a new three-unit townhome development on the property.